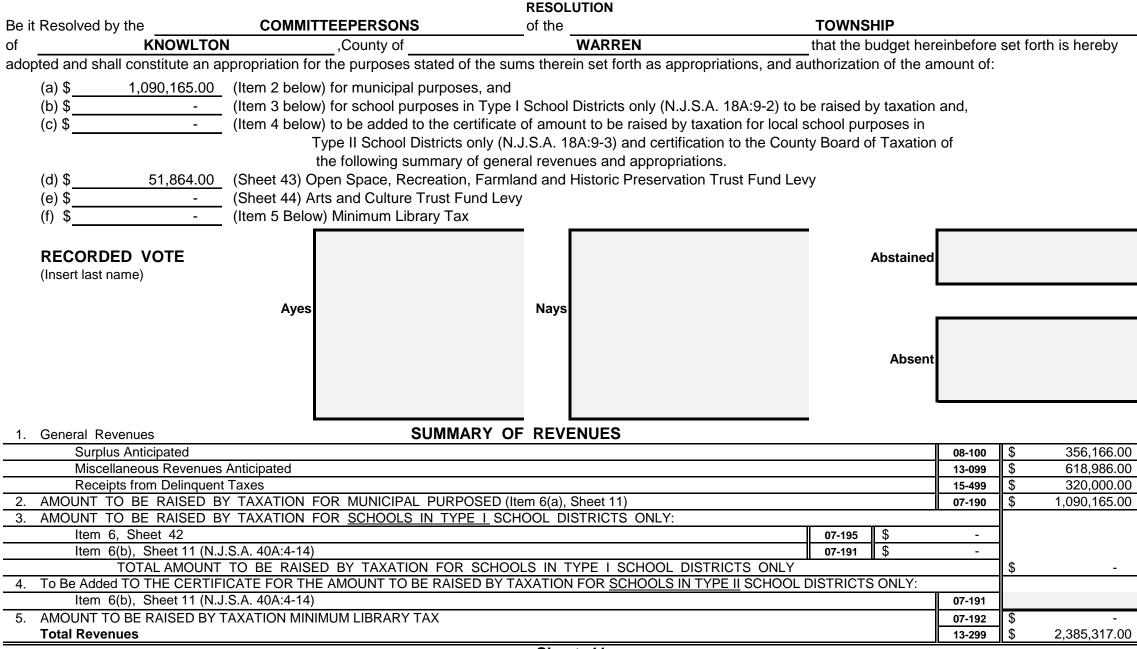

### MUNICIPAL BUDGET NOTICE

| Sectio   | n 1.                               |                              |                        |                             |                       |                            |                             |
|----------|------------------------------------|------------------------------|------------------------|-----------------------------|-----------------------|----------------------------|-----------------------------|
|          | Municipal Budget of the            | TOWNSHIP                     | of                     | KNOWLTON                    | , County o            | of WARREN                  | for the Fiscal Year 2021    |
|          | Be it Resolved, that the followir  | ng statements of revenues a  | and appropriations sha | Il constitute the Municipal | Budget for the year 2 | 2021;                      |                             |
|          | Be it Further Resolved, that sai   | d Budget be published in th  | ie                     | New Jersey                  | / Herald              |                            |                             |
|          | in the issue of Api                | <u>il 20</u> , 2021          |                        |                             |                       |                            |                             |
|          | The Governing Body of the          | TOWNSHIP                     | _ of                   | KNOWLTON                    | does hereby ap        | prove the following as the | e Budget for the year 2021: |
|          | RECORDED VOT<br>(Insert last name) | E<br>Ayes                    |                        | N                           | lays                  | Abstained                  |                             |
|          | Notice is hereby given that the    | Budget and Tax Resolution    | was approved by the    | COMMIT                      | TEEPERSONS            | of theT                    | OWNSHIP                     |
| of       | KNOWLTON                           | , County                     | of WARRE               | N, on Ap                    | oril 12               | _, 2021.                   |                             |
|          | A Hearing on the Budget and T      |                              |                        |                             |                       | <i>l</i> ay 10             | _, 2021 at                  |
|          | o'clock <u>PM</u> at which time a  | and place objections to said | Budget and Tax Reso    | olution for the year 2021 m | nay be presented by t | taxpayers or other         |                             |
| interest | ed persons.                        |                              |                        |                             |                       |                            |                             |

#### SUMMARY OF CURRENT FUND SECTION OF APPROVED BUDGET

|                                                                                |                  |                                                               | YEAR 2021    |
|--------------------------------------------------------------------------------|------------------|---------------------------------------------------------------|--------------|
| General Appropriations For: (Reference to item and sheet number should be or   | nitted in adv    | vertised budget)                                              | xxxxxxxxxxx  |
| 1. Appropriations within "CAPS" -                                              |                  |                                                               | xxxxxxxxxxx  |
| (a) Municipal Purposes {(Item H-1, Sheet 19)(N.J.S.A. 40A:4-45.2)}             |                  |                                                               | 1,568,317.00 |
| 2. Appropriations excluded from "CAPS" -                                       |                  |                                                               | xxxxxxxxxxx  |
| (a) Municipal Purposes {(Item H-2, Sheet 28)(N.J.S.A. 40A:4-53.3 as ame        | ended)}          |                                                               | 367,000.00   |
| (b) Local District School Purposes in Municipal Budget (Item K, Sheet 2        | 9)               |                                                               | -            |
| Total General Appropriations excluded from "CAPS" (Item O, Sh                  | neet 29)         |                                                               | 367,000.00   |
| 3. Reserve for Uncollected Taxes (Item M, Sheet 29) Based on Estimated         | 95.25%           | Percent of Tax Collections                                    | 450,000.00   |
|                                                                                |                  | Building Aid Allowance 2021 - \$                              |              |
| 4. Total General Appropriations (Item 9, Sheet 29)                             |                  | for Schools-State Aid 2020 - \$                               | 2,385,317.00 |
| 5. Less: Anticipated Revenues Other Than Current Property Tax (Item 5, Sheet 7 | 11) (i.e. Surplu | s, Miscellaneous Revenues and Receipts from Delinquent Taxes) | 1,295,152.00 |
| 6. Difference: Amount to be Raised by Taxes for Support of Municipal Budget (a | as follows)      |                                                               | xxxxxxxxxxxx |
| (a) Local Tax for Municipal Purposes Including Reserve for Unc                 | ollected Ta      | xes (Item 6(a), Sheet 11)                                     | 1,090,165.00 |
| (b) Addition to Local District School Tax (Item 6(b), Sheet 11)                |                  |                                                               | -            |
| (c) Minimum Library Tax                                                        |                  |                                                               | -            |
|                                                                                |                  |                                                               |              |
|                                                                                |                  |                                                               |              |
|                                                                                |                  |                                                               |              |
|                                                                                |                  |                                                               |              |