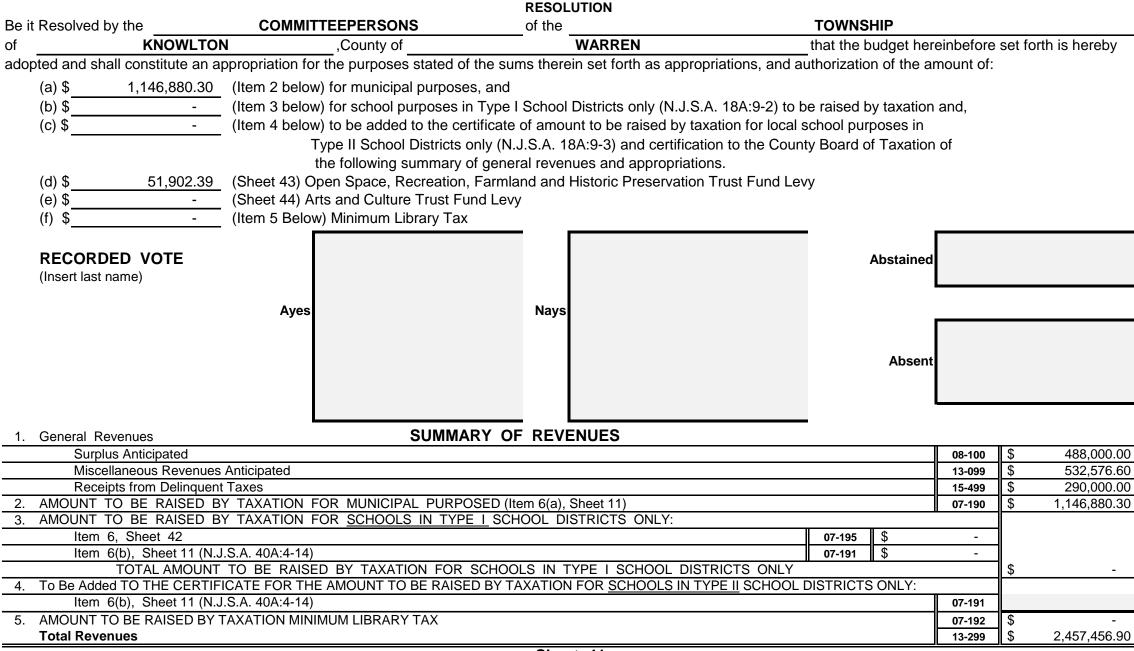

### MUNICIPAL BUDGET NOTICE

| Municipal Budget of the            | TOWNSHIP                      | of                                                  | KNOWI                | TON                 | , County o       | ſ            | WARREN                | for the Fiscal Year 202 |
|------------------------------------|-------------------------------|-----------------------------------------------------|----------------------|---------------------|------------------|--------------|-----------------------|-------------------------|
| Be it Resolved, that the follow    | ing statements of revenues a  | and appropriation                                   | ons shall constitute | the Municipal Budge | t for the year 2 | .023;        |                       |                         |
| Be it Further Resolved, that sa    | aid Budget be published in th | ie                                                  |                      | NEW JERSEY HER      | ALD              |              |                       |                         |
| in the issue of Ap                 | pril 22 , 2023                |                                                     |                      |                     |                  |              |                       |                         |
| The Governing Body of the          | TOWNSHIP                      | of                                                  | KNOWLT               | ON d                | loes hereby ap   | prove the fo | llowing as the Buc    | lget for the year 2023: |
| RECORDED VOT<br>(Insert Last Name) |                               | F. VanHorn<br>D. Shipps<br>s J. Mazza<br>K. Cuntala |                      | Nays                |                  |              | Abstained<br>Absent M | 1. Bates                |
| Notice is hereby given that the    | e Budget and Tax Resolutior   | was approved                                        | by the               | COMMITTEEP          | ERSONS           | of the       | TO                    | WNSHIP                  |
| KNOWLTON                           | , County                      | / of                                                | NARREN,              | on <u>April</u>     | 10               | , 2023.      |                       |                         |
| A Hearing on the Budget and        |                               |                                                     | Knowlton Tov         |                     | on N             | lay          | 0                     | 2023 at                 |

interested persons.

#### SUMMARY OF CURRENT FUND SECTION OF APPROVED BUDGET

|                                                                             |                    |                                                               | YEAR 2023    |
|-----------------------------------------------------------------------------|--------------------|---------------------------------------------------------------|--------------|
| General Appropriations For: (Reference to item and sheet number should be c | mitted in adv      | vertised budget)                                              | xxxxxxxxxxx  |
| 1. Appropriations within "CAPS" -                                           |                    |                                                               | xxxxxxxxxxxx |
| (a) Municipal Purposes {(Item H-1, Sheet 19)(N.J.S.A. 40A:4-45.2)}          |                    |                                                               | 1,576,635.00 |
| 2. Appropriations excluded from "CAPS" -                                    |                    |                                                               | xxxxxxxxxxx  |
| (a) Municipal Purposes {(Item H-2, Sheet 28)(N.J.S.A. 40A:4-53.3 as ar      | nended)}           |                                                               | 425,103.79   |
| (b) Local District School Purposes in Municipal Budget (Item K, Sheet       | 29)                |                                                               |              |
| Total General Appropriations excluded from "CAPS" (Item O,                  | Sheet 29)          | _                                                             | 425,103.79   |
| 3. Reserve for Uncollected Taxes (Item M, Sheet 29) Based on Estimated      | 95.45%             | Percent of Tax Collections                                    | 455,718.11   |
|                                                                             |                    | Building Aid Allowance 2023 - \$                              |              |
| 4. Total General Appropriations (Item 9, Sheet 29)                          |                    | for Schools-State Aid 2022 - \$                               | 2,457,456.90 |
| 5. Less: Anticipated Revenues Other Than Current Property Tax (Item 5, Shee | t 11) (i.e. Surplu | s, Miscellaneous Revenues and Receipts from Delinquent Taxes) | 1,310,576.60 |
| 6. Difference: Amount to be Raised by Taxes for Support of Municipal Budget | (as follows)       |                                                               | xxxxxxxxxxx  |
| (a) Local Tax for Municipal Purposes Including Reserve for Ur               | ncollected Tax     | xes (Item 6(a), Sheet 11)                                     | 1,146,880.30 |
| (b) Addition to Local District School Tax (Item 6(b), Sheet 11)             |                    |                                                               | -            |
| (c) Minimum Library Tax                                                     |                    |                                                               | -            |
|                                                                             |                    |                                                               |              |
|                                                                             |                    |                                                               |              |
|                                                                             |                    |                                                               |              |
|                                                                             |                    |                                                               |              |